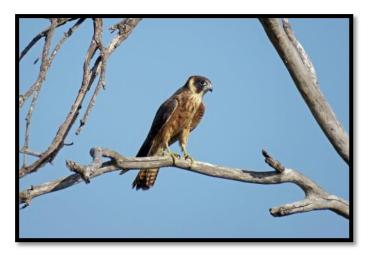

Highlights included Mallard, White-bellied Sea-Eagle, Spotted Harrier, Swamp Harrier (rarely reported in October), Baillons Crake, Black-tailed Native-hen (very rarely recorded locally), Little Bronze-Cuckoo (one of eight cuckoo species recorded over the weekend), Sooty Owl, Spiny-cheeked Honeyeater, White-browed Woodswallow, White-winged Chough and Plum-headed Finch.