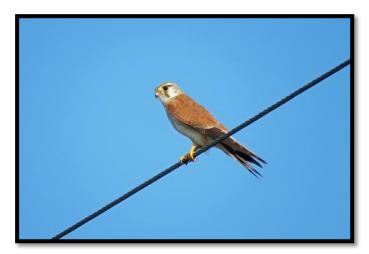

Highlights included Mallard, White-bellied Sea-Eagle, Spotted Harrier, Swamp Harrier (rarely reported in October), Baillons Crake, Black-tailed Native-hen (very rarely recorded locally), Little Bronze-Cuckoo (one of eight cuckoo species recorded over the weekend), Sooty Owl, Spiny-cheeked Honeyeater, White-browed Woodswallow, White-winged Chough and Plum-headed Finch.