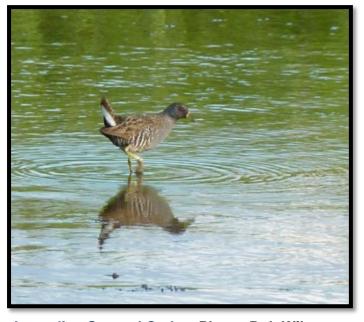

Very popular photographed bird this month the Baillon's Crake and Spotted Crake plenty of pics provided by members of these two birds, the Baillon's Crake being normally quite secretive and not easily spotted.