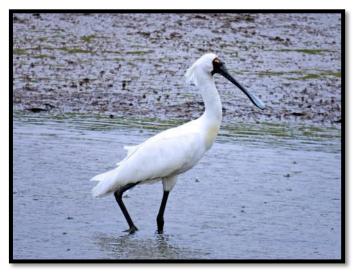

Highlights included Mallard, White-bellied Sea-Eagle, Spotted Harrier, Swamp Harrier (rarely reported in October), Baillons Crake, Black-tailed Native-hen (very rarely recorded locally), Little Bronze-Cuckoo (one of eight cuckoo species recorded over the weekend), Sooty Owl, Spiny-cheeked Honeyeater, White-browed Woodswallow, White-winged Chough and Plum-headed Finch.