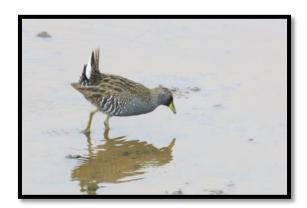

Very popular photographed bird this month the Baillon's Crake and Spotted Crake plenty of pics provided by members of these two birds, the Baillon's Crake being normally quite secretive and not easily spotted.