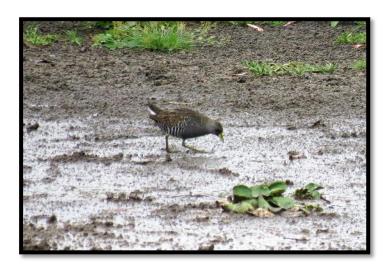

Very popular photographed bird this month the Baillon's Crake and Spotted Crake plenty of pics provided by members of these two birds, the Baillon's Crake being normally quite secretive and not easily spotted.