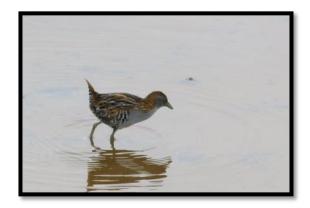

Very popular photographed bird this month the Baillon's Crake and Spotted Crake plenty of pics provided by members of these two birds, the Baillon's Crake being normally quite secretive and not easily spotted.