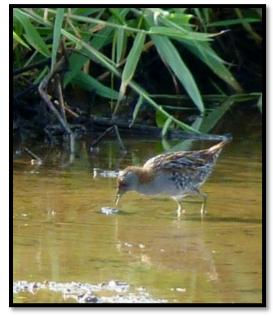

Very popular photographed bird this month the Baillon's Crake and Spotted Crake plenty of pics provided by members of these two birds, the Baillon's Crake being normally quite secretive and not easily spotted.