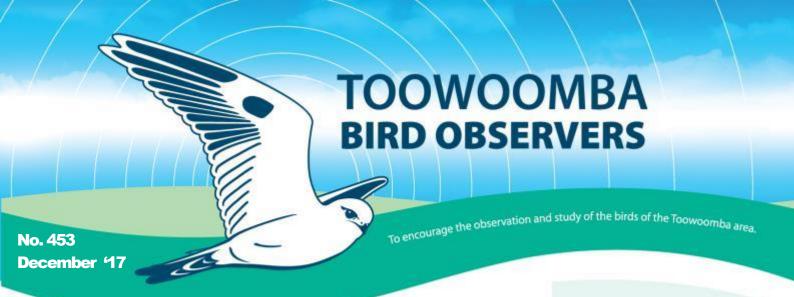

Very popular photographed bird this month the Baillon's Crake and Spotted Crake plenty of pics provided by members of these two birds, the Baillon's Crake being normally quite secretive and not easily spotted.