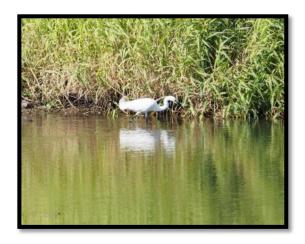

Very popular photographed bird this month the Baillon's Crake and Spotted Crake plenty of pics provided by members of these two birds, the Baillon's Crake being normally quite secretive and not easily spotted.