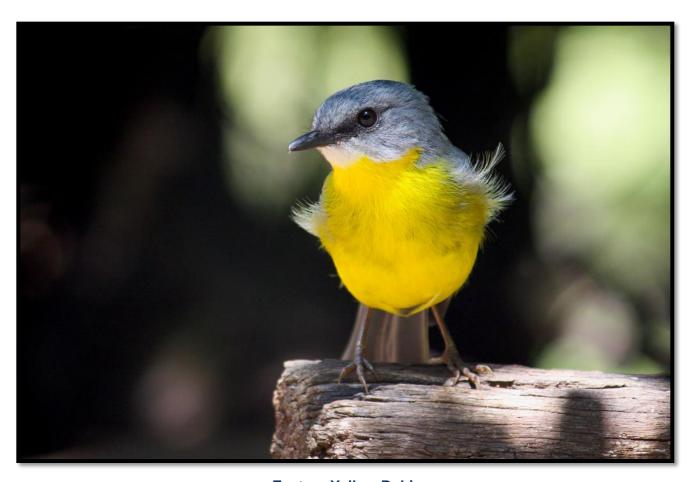

Very popular photographed bird this month the Baillon's Crake and Spotted Crake plenty of pics provided by members of these two birds, the Baillon's Crake being normally quite secretive and not easily spotted.