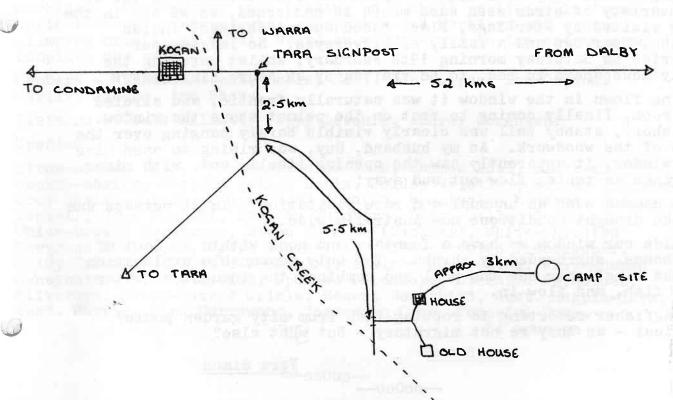

### Kerr Property near Kogan

#### NOT TO SCALE

Q.O.S. signs will be erected from Kogan.

Please phone John Walter or Keith Kerr if you wish more information.

The next 2 camps are run by Jack and May Bennie who are well known Downs photographers. They are all inclusive tours at reasonable cost.

This outing has swapped dates with the Girraween camp-out. Anyone wishing to stay overnight at Audrey's will find a mud-map on page 6.